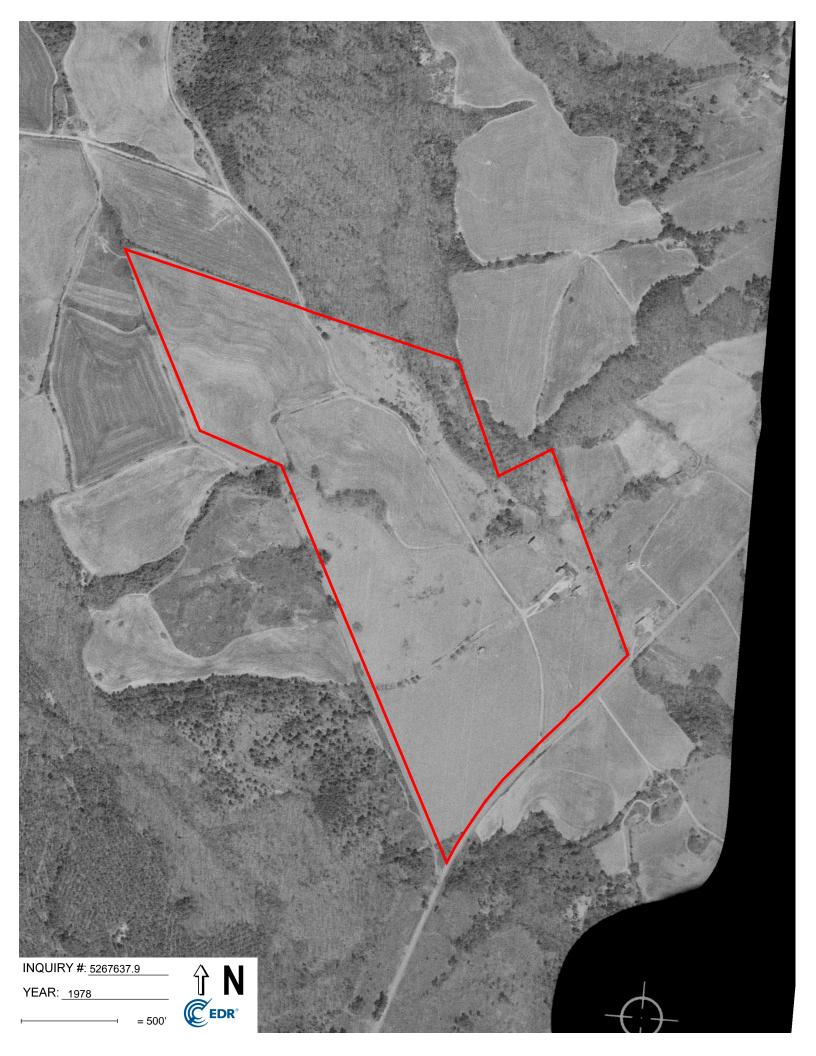

#### Search Results:

| <u>Year</u> | <u>Scale</u> | <u>Details</u>                      | Source    |
|-------------|--------------|-------------------------------------|-----------|
| 2015        | 1"=500'      | Flight Year: 2015                   | USDA/NAIP |
| 2011        | 1"=500'      | Flight Year: 2011                   | USDA/NAIP |
| 2006        | 1"=500'      | Flight Year: 2006                   | USDA/NAIP |
| 1994        | 1"=500'      | Acquisition Date: February 02, 1994 | USGS/DOQQ |
| 1989        | 1"=750'      | Flight Date: March 19, 1989         | USGS      |
| 1981        | 1"=500'      | Flight Date: March 09, 1981         | USDA      |
| 1978        | 1"=500'      | Flight Date: March 22, 1978         | USDA      |
| 1976        | 1"=500'      | Flight Date: February 23, 1976      | USGS      |
| 1964        | 1"=500'      | Flight Date: September 25, 1964     | USGS      |
| 1961        | 1"=500'      | Flight Date: June 23, 1961          | USGS      |
| 1951        | 1"=500'      | Flight Date: May 14, 1951           | USGS      |
| 1938        | 1"=500'      | Flight Date: December 28, 1938      | USDA      |