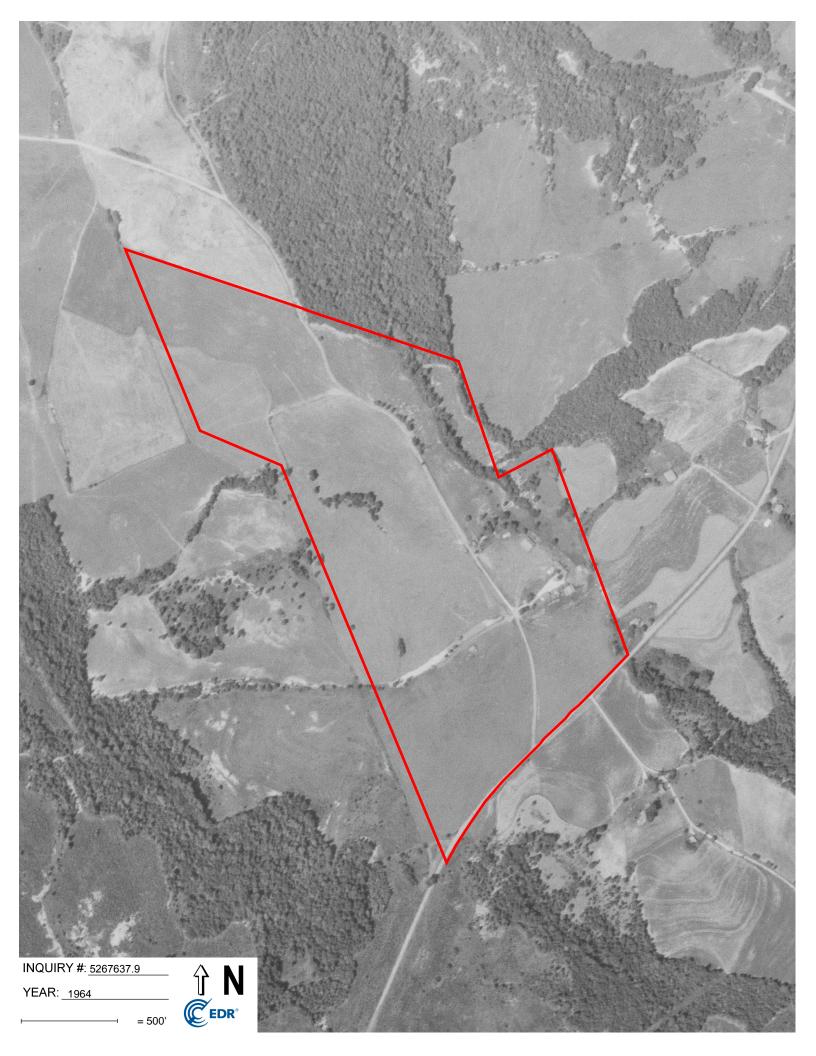

#### Search Results:

| <u>Year</u> | <u>Scale</u> | <u>Details</u>                      | Source    |
|-------------|--------------|-------------------------------------|-----------|
| 2015        | 1"=500'      | Flight Year: 2015                   | USDA/NAIP |
| 2011        | 1"=500'      | Flight Year: 2011                   | USDA/NAIP |
| 2006        | 1"=500'      | Flight Year: 2006                   | USDA/NAIP |
| 1994        | 1"=500'      | Acquisition Date: February 02, 1994 | USGS/DOQQ |
| 1989        | 1"=750'      | Flight Date: March 19, 1989         | USGS      |
| 1981        | 1"=500'      | Flight Date: March 09, 1981         | USDA      |
| 1978        | 1"=500'      | Flight Date: March 22, 1978         | USDA      |
| 1976        | 1"=500'      | Flight Date: February 23, 1976      | USGS      |
| 1964        | 1"=500'      | Flight Date: September 25, 1964     | USGS      |
| 1961        | 1"=500'      | Flight Date: June 23, 1961          | USGS      |
| 1951        | 1"=500'      | Flight Date: May 14, 1951           | USGS      |
| 1938        | 1"=500'      | Flight Date: December 28, 1938      | USDA      |