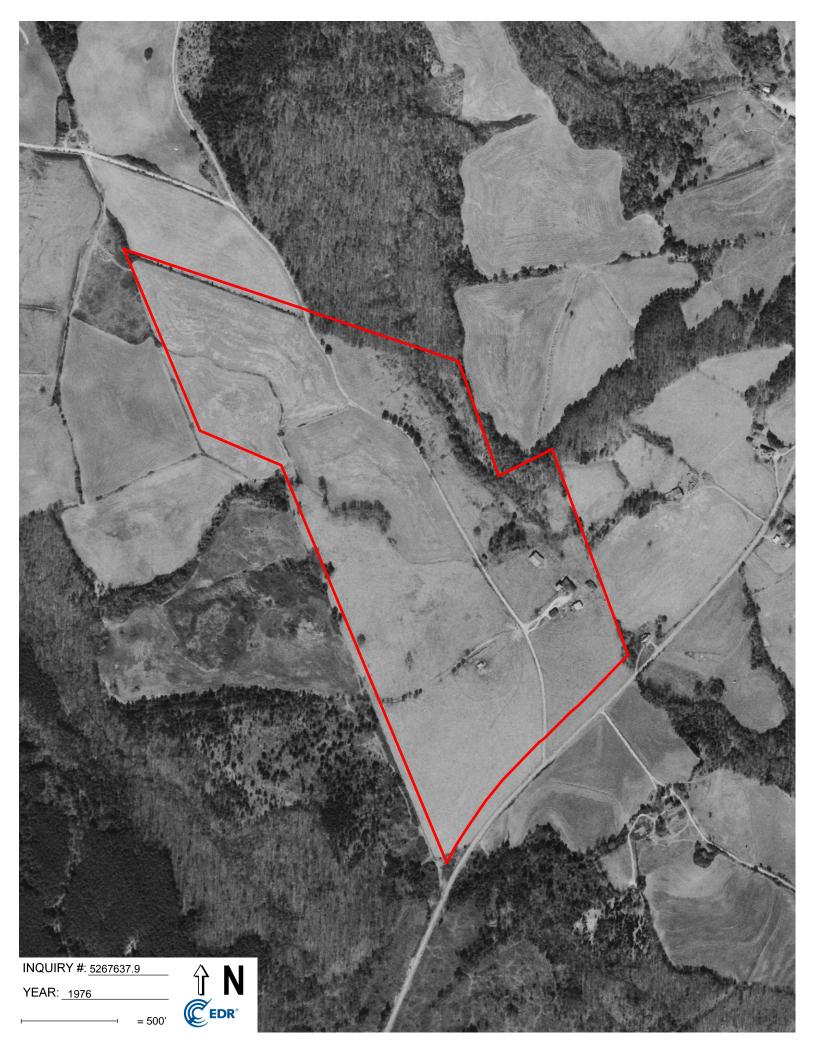

#### Search Results:

| <u>Year</u> | <u>Scale</u> | <u>Details</u>                      | Source    |
|-------------|--------------|-------------------------------------|-----------|
| 2015        | 1"=500'      | Flight Year: 2015                   | USDA/NAIP |
| 2011        | 1"=500'      | Flight Year: 2011                   | USDA/NAIP |
| 2006        | 1"=500'      | Flight Year: 2006                   | USDA/NAIP |
| 1994        | 1"=500'      | Acquisition Date: February 02, 1994 | USGS/DOQQ |
| 1989        | 1"=750'      | Flight Date: March 19, 1989         | USGS      |
| 1981        | 1"=500'      | Flight Date: March 09, 1981         | USDA      |
| 1978        | 1"=500'      | Flight Date: March 22, 1978         | USDA      |
| 1976        | 1"=500'      | Flight Date: February 23, 1976      | USGS      |
| 1964        | 1"=500'      | Flight Date: September 25, 1964     | USGS      |
| 1961        | 1"=500'      | Flight Date: June 23, 1961          | USGS      |
| 1951        | 1"=500'      | Flight Date: May 14, 1951           | USGS      |
| 1938        | 1"=500'      | Flight Date: December 28, 1938      | USDA      |