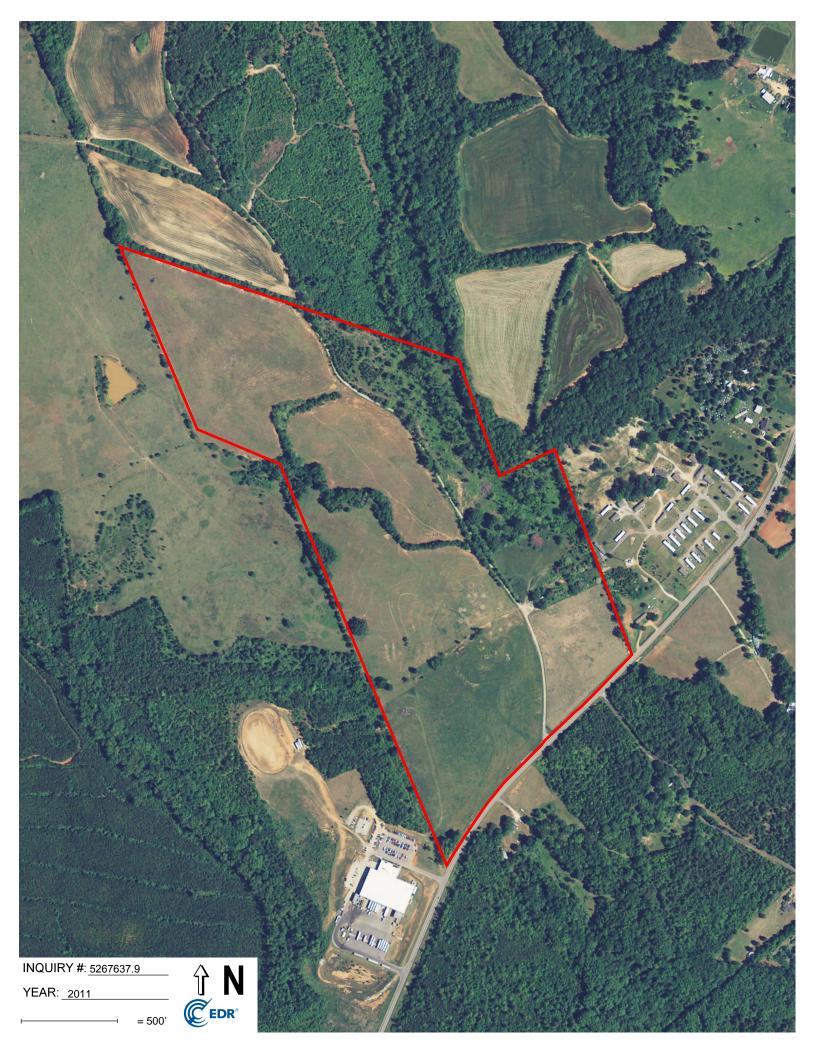

#### Search Results:

| <u>Year</u> | <u>Scale</u> | <u>Details</u>                      | Source    |
|-------------|--------------|-------------------------------------|-----------|
| 2015        | 1"=500'      | Flight Year: 2015                   | USDA/NAIP |
| 2011        | 1"=500'      | Flight Year: 2011                   | USDA/NAIP |
| 2006        | 1"=500'      | Flight Year: 2006                   | USDA/NAIP |
| 1994        | 1"=500'      | Acquisition Date: February 02, 1994 | USGS/DOQQ |
| 1989        | 1"=750'      | Flight Date: March 19, 1989         | USGS      |
| 1981        | 1"=500'      | Flight Date: March 09, 1981         | USDA      |
| 1978        | 1"=500'      | Flight Date: March 22, 1978         | USDA      |
| 1976        | 1"=500'      | Flight Date: February 23, 1976      | USGS      |
| 1964        | 1"=500'      | Flight Date: September 25, 1964     | USGS      |
| 1961        | 1"=500'      | Flight Date: June 23, 1961          | USGS      |
| 1951        | 1"=500'      | Flight Date: May 14, 1951           | USGS      |
| 1938        | 1"=500'      | Flight Date: December 28, 1938      | USDA      |