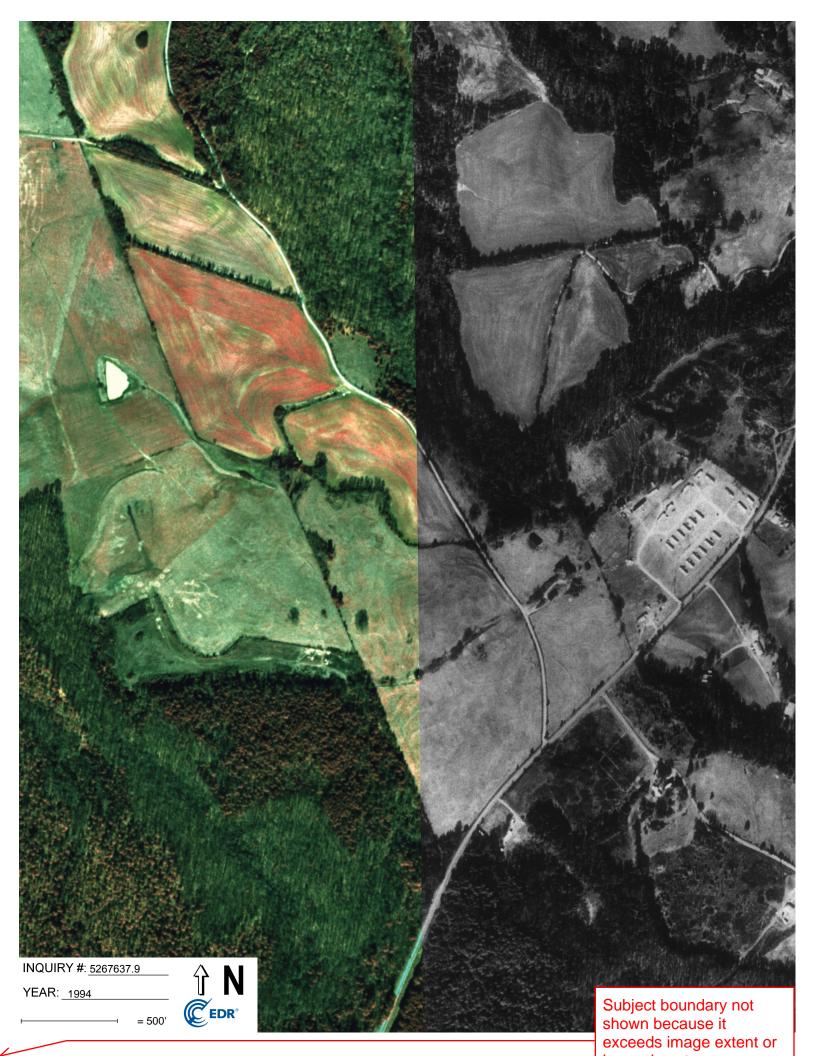

#### Search Results:

| <u>Year</u> | <u>Scale</u> | <u>Details</u>                      | Source    |
|-------------|--------------|-------------------------------------|-----------|
| 2015        | 1"=500'      | Flight Year: 2015                   | USDA/NAIP |
| 2011        | 1"=500'      | Flight Year: 2011                   | USDA/NAIP |
| 2006        | 1"=500'      | Flight Year: 2006                   | USDA/NAIP |
| 1994        | 1"=500'      | Acquisition Date: February 02, 1994 | USGS/DOQQ |
| 1989        | 1"=750'      | Flight Date: March 19, 1989         | USGS      |
| 1981        | 1"=500'      | Flight Date: March 09, 1981         | USDA      |
| 1978        | 1"=500'      | Flight Date: March 22, 1978         | USDA      |
| 1976        | 1"=500'      | Flight Date: February 23, 1976      | USGS      |
| 1964        | 1"=500'      | Flight Date: September 25, 1964     | USGS      |
| 1961        | 1"=500'      | Flight Date: June 23, 1961          | USGS      |
| 1951        | 1"=500'      | Flight Date: May 14, 1951           | USGS      |
| 1938        | 1"=500'      | Flight Date: December 28, 1938      | USDA      |