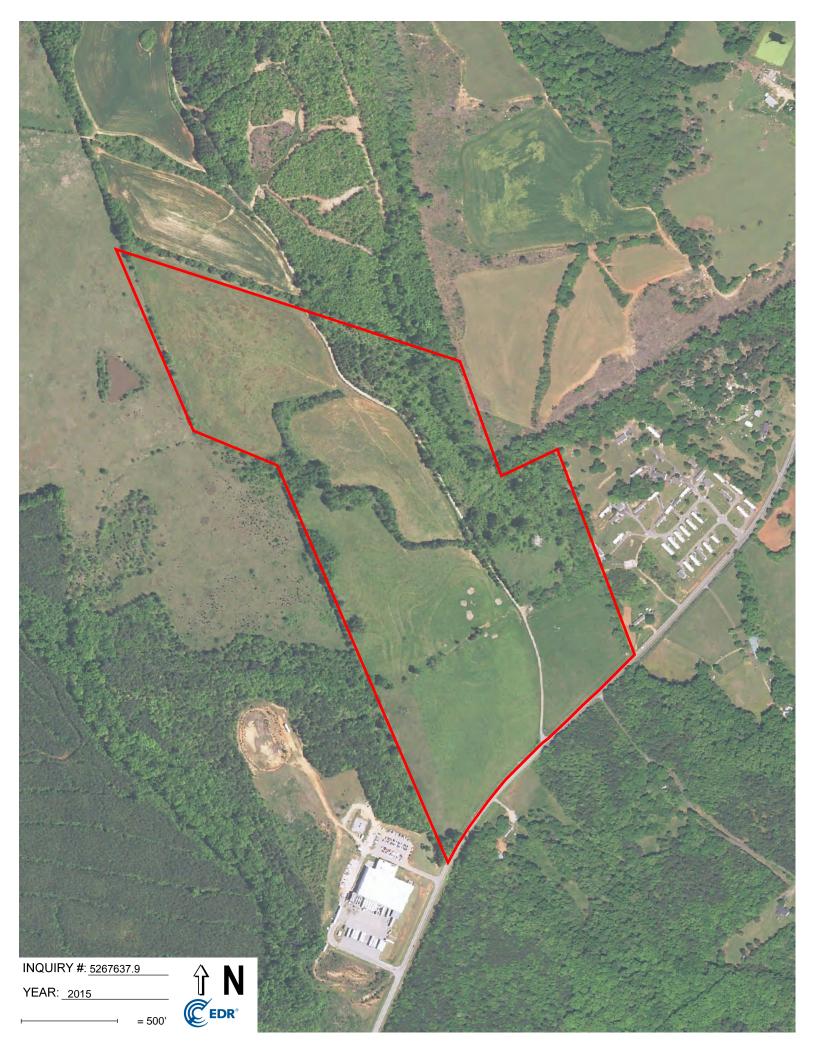

#### Search Results:

| <u>Year</u> | <u>Scale</u> | <u>Details</u>                      | Source    |
|-------------|--------------|-------------------------------------|-----------|
| 2015        | 1"=500'      | Flight Year: 2015                   | USDA/NAIP |
| 2011        | 1"=500'      | Flight Year: 2011                   | USDA/NAIP |
| 2006        | 1"=500'      | Flight Year: 2006                   | USDA/NAIP |
| 1994        | 1"=500'      | Acquisition Date: February 02, 1994 | USGS/DOQQ |
| 1989        | 1"=750'      | Flight Date: March 19, 1989         | USGS      |
| 1981        | 1"=500'      | Flight Date: March 09, 1981         | USDA      |
| 1978        | 1"=500'      | Flight Date: March 22, 1978         | USDA      |
| 1976        | 1"=500'      | Flight Date: February 23, 1976      | USGS      |
| 1964        | 1"=500'      | Flight Date: September 25, 1964     | USGS      |
| 1961        | 1"=500'      | Flight Date: June 23, 1961          | USGS      |
| 1951        | 1"=500'      | Flight Date: May 14, 1951           | USGS      |
| 1938        | 1"=500'      | Flight Date: December 28, 1938      | USDA      |