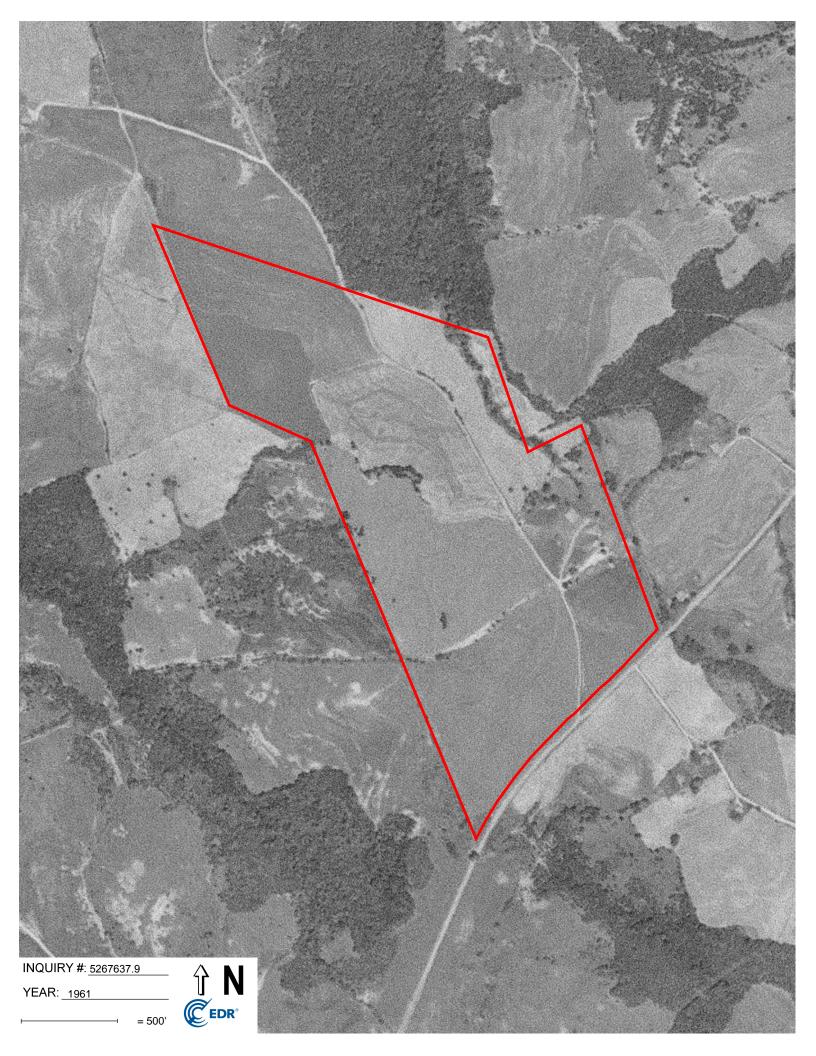

#### Search Results:

| <u>Year</u> | <u>Scale</u> | <u>Details</u>                      | Source    |
|-------------|--------------|-------------------------------------|-----------|
| 2015        | 1"=500'      | Flight Year: 2015                   | USDA/NAIP |
| 2011        | 1"=500'      | Flight Year: 2011                   | USDA/NAIP |
| 2006        | 1"=500'      | Flight Year: 2006                   | USDA/NAIP |
| 1994        | 1"=500'      | Acquisition Date: February 02, 1994 | USGS/DOQQ |
| 1989        | 1"=750'      | Flight Date: March 19, 1989         | USGS      |
| 1981        | 1"=500'      | Flight Date: March 09, 1981         | USDA      |
| 1978        | 1"=500'      | Flight Date: March 22, 1978         | USDA      |
| 1976        | 1"=500'      | Flight Date: February 23, 1976      | USGS      |
| 1964        | 1"=500'      | Flight Date: September 25, 1964     | USGS      |
| 1961        | 1"=500'      | Flight Date: June 23, 1961          | USGS      |
| 1951        | 1"=500'      | Flight Date: May 14, 1951           | USGS      |
| 1938        | 1"=500'      | Flight Date: December 28, 1938      | USDA      |