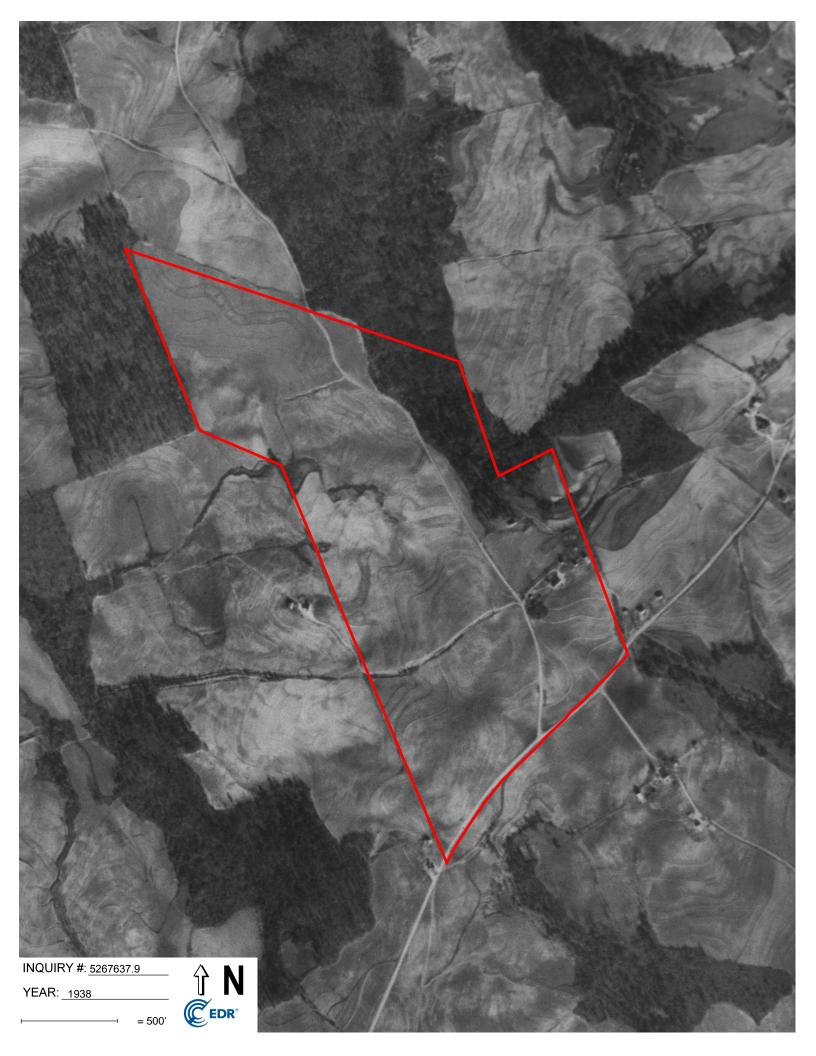

#### Search Results:

| <u>Year</u> | <u>Scale</u> | <u>Details</u>                      | Source    |
|-------------|--------------|-------------------------------------|-----------|
| 2015        | 1"=500'      | Flight Year: 2015                   | USDA/NAIP |
| 2011        | 1"=500'      | Flight Year: 2011                   | USDA/NAIP |
| 2006        | 1"=500'      | Flight Year: 2006                   | USDA/NAIP |
| 1994        | 1"=500'      | Acquisition Date: February 02, 1994 | USGS/DOQQ |
| 1989        | 1"=750'      | Flight Date: March 19, 1989         | USGS      |
| 1981        | 1"=500'      | Flight Date: March 09, 1981         | USDA      |
| 1978        | 1"=500'      | Flight Date: March 22, 1978         | USDA      |
| 1976        | 1"=500'      | Flight Date: February 23, 1976      | USGS      |
| 1964        | 1"=500'      | Flight Date: September 25, 1964     | USGS      |
| 1961        | 1"=500'      | Flight Date: June 23, 1961          | USGS      |
| 1951        | 1"=500'      | Flight Date: May 14, 1951           | USGS      |
| 1938        | 1"=500'      | Flight Date: December 28, 1938      | USDA      |