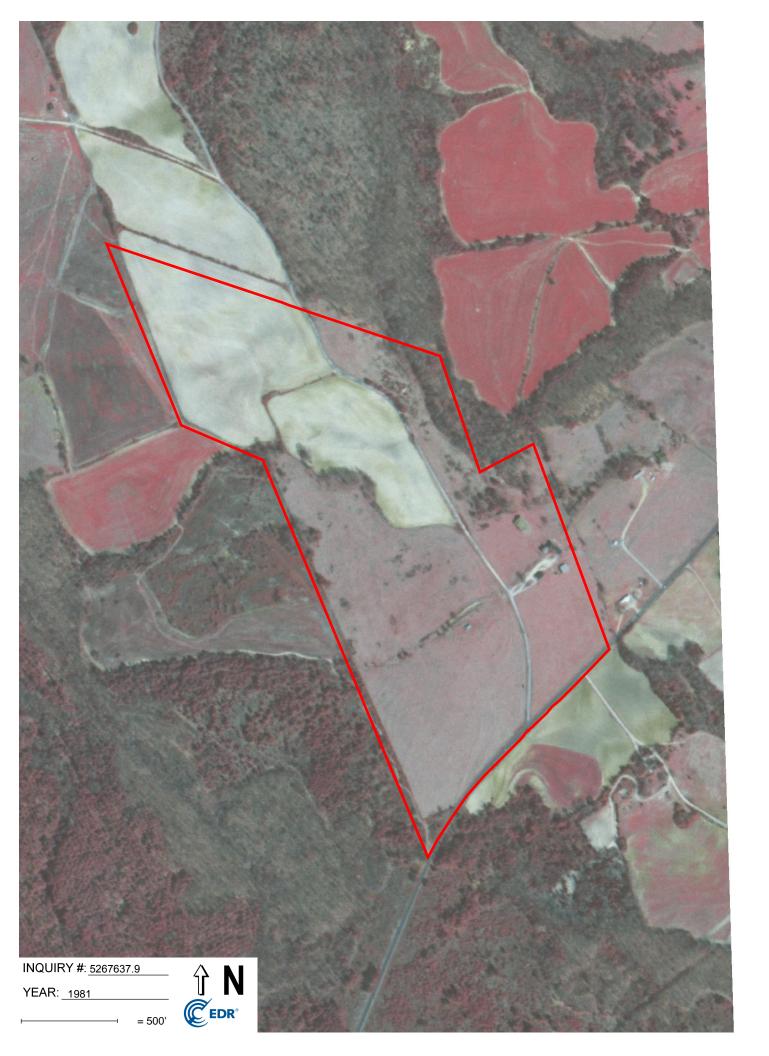

#### Search Results:

| <u>Year</u> | <u>Scale</u> | <u>Details</u>                      | Source    |
|-------------|--------------|-------------------------------------|-----------|
| 2015        | 1"=500'      | Flight Year: 2015                   | USDA/NAIP |
| 2011        | 1"=500'      | Flight Year: 2011                   | USDA/NAIP |
| 2006        | 1"=500'      | Flight Year: 2006                   | USDA/NAIP |
| 1994        | 1"=500'      | Acquisition Date: February 02, 1994 | USGS/DOQQ |
| 1989        | 1"=750'      | Flight Date: March 19, 1989         | USGS      |
| 1981        | 1"=500'      | Flight Date: March 09, 1981         | USDA      |
| 1978        | 1"=500'      | Flight Date: March 22, 1978         | USDA      |
| 1976        | 1"=500'      | Flight Date: February 23, 1976      | USGS      |
| 1964        | 1"=500'      | Flight Date: September 25, 1964     | USGS      |
| 1961        | 1"=500'      | Flight Date: June 23, 1961          | USGS      |
| 1951        | 1"=500'      | Flight Date: May 14, 1951           | USGS      |
| 1938        | 1"=500'      | Flight Date: December 28, 1938      | USDA      |