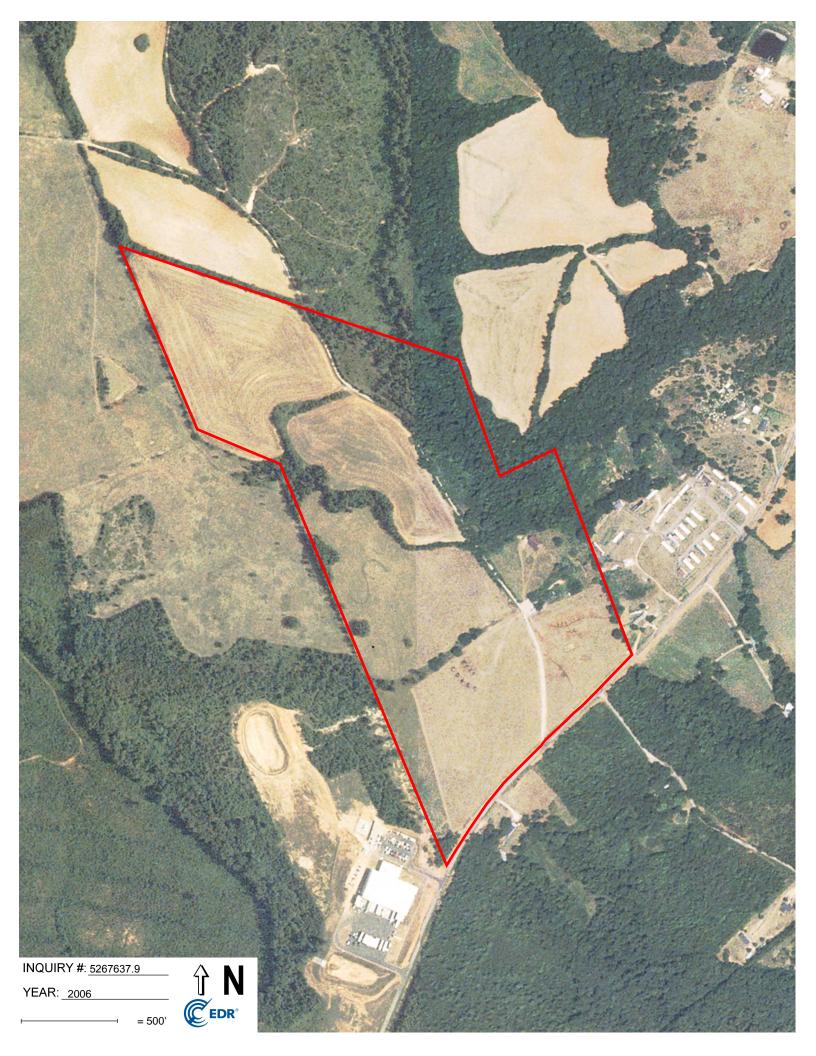

#### Search Results:

| <u>Year</u> | <u>Scale</u> | <u>Details</u>                      | Source    |
|-------------|--------------|-------------------------------------|-----------|
| 2015        | 1"=500'      | Flight Year: 2015                   | USDA/NAIP |
| 2011        | 1"=500'      | Flight Year: 2011                   | USDA/NAIP |
| 2006        | 1"=500'      | Flight Year: 2006                   | USDA/NAIP |
| 1994        | 1"=500'      | Acquisition Date: February 02, 1994 | USGS/DOQQ |
| 1989        | 1"=750'      | Flight Date: March 19, 1989         | USGS      |
| 1981        | 1"=500'      | Flight Date: March 09, 1981         | USDA      |
| 1978        | 1"=500'      | Flight Date: March 22, 1978         | USDA      |
| 1976        | 1"=500'      | Flight Date: February 23, 1976      | USGS      |
| 1964        | 1"=500'      | Flight Date: September 25, 1964     | USGS      |
| 1961        | 1"=500'      | Flight Date: June 23, 1961          | USGS      |
| 1951        | 1"=500'      | Flight Date: May 14, 1951           | USGS      |
| 1938        | 1"=500'      | Flight Date: December 28, 1938      | USDA      |