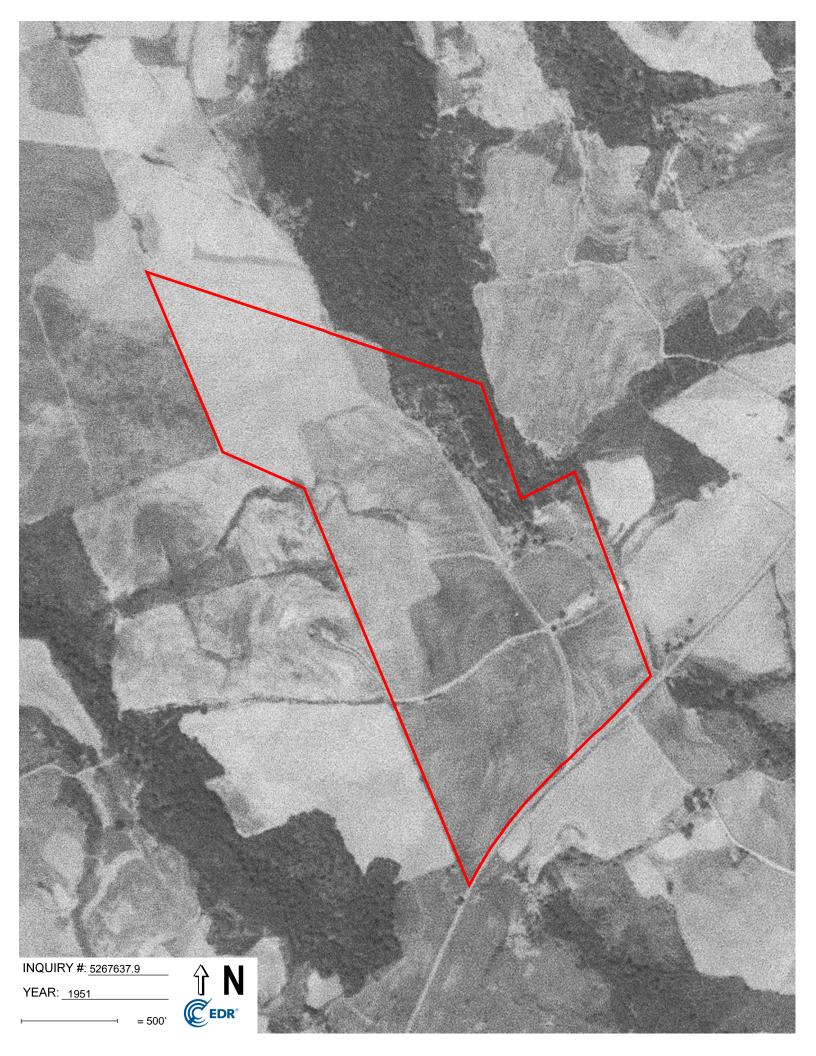

#### Search Results:

| <u>Year</u> | <u>Scale</u> | <u>Details</u>                      | Source    |
|-------------|--------------|-------------------------------------|-----------|
| 2015        | 1"=500'      | Flight Year: 2015                   | USDA/NAIP |
| 2011        | 1"=500'      | Flight Year: 2011                   | USDA/NAIP |
| 2006        | 1"=500'      | Flight Year: 2006                   | USDA/NAIP |
| 1994        | 1"=500'      | Acquisition Date: February 02, 1994 | USGS/DOQQ |
| 1989        | 1"=750'      | Flight Date: March 19, 1989         | USGS      |
| 1981        | 1"=500'      | Flight Date: March 09, 1981         | USDA      |
| 1978        | 1"=500'      | Flight Date: March 22, 1978         | USDA      |
| 1976        | 1"=500'      | Flight Date: February 23, 1976      | USGS      |
| 1964        | 1"=500'      | Flight Date: September 25, 1964     | USGS      |
| 1961        | 1"=500'      | Flight Date: June 23, 1961          | USGS      |
| 1951        | 1"=500'      | Flight Date: May 14, 1951           | USGS      |
| 1938        | 1"=500'      | Flight Date: December 28, 1938      | USDA      |